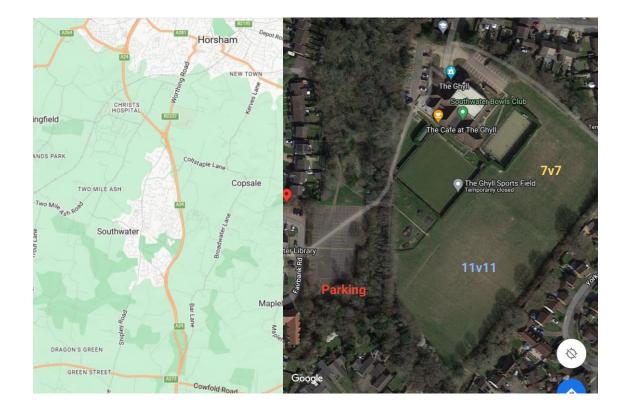

## **Southwater Royals FC**

Pitch location and parking information

Venue address: The Ghyll Pevensey Road Southwater

Postcode: RH13 9XZ

**Please note**: Venue parking for matchday officials and mobility users only.

## Matchday parking:

All players and supporters are kindly requested to park in the Ghyll lower car park behind Southwater Library. Please walk across the wooden bridge to the pitches.

Parking address: Southwater Library Beeson House Lintott Square 26 Fairbank Rd Southwater

Postcode: RH13 9LA

Please be advised that there are parking restrictions in the main Lintott Square car parks.